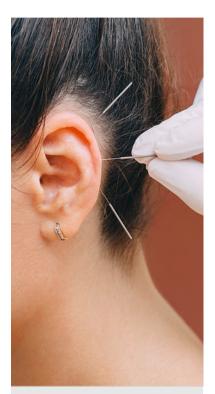

## ACUPUNCTURE FREE CRISIS RELIEF AND RECOVERY WALK-IN CLINIC

TO BETTER HEAL FROM THE RECENT WILDFIRE TRAGEDY ON MAUI, LONGEVITY HEALTH CENTER WILL CONTINUE TO PROVIDE A FREE CRISIS RELIEF AND RECOVERY CLINIC. WE ARE OFFERING A FIVE-POINT AURICULAR (EAR) ACUPUNCTURE PROTOCOL DESIGNED TO RELIEVE STRESS AND TRAUMA FROM THE BODY, MIND AND SPIRIT. WITH SUPPORT OF ACUPUNCTURISTS WITHOUT BORDERS AND THE MAUI ACUPUNCTURIST COLLECTIVE, ANYONE AND EVERYONE ARE WELCOMED TO ATTEND AND RECEIVE THIS PROFOUND TREATMENT DURING THE FOLLOWING HOURS: